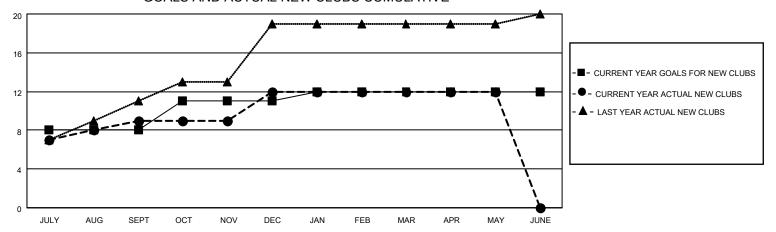

## GOALS AND ACTUAL NEW CLUBS CUMULATIVE

## MONTHLY MEMBERSHIP PROGRESS REPORT

LOCATION INDIA District 322 G Results as of: 5/31/2022

| Clubs                 |               |           |               | Members               |                        |                         |                                                    |
|-----------------------|---------------|-----------|---------------|-----------------------|------------------------|-------------------------|----------------------------------------------------|
| RESULTS FOR 2021-2022 |               |           |               | RESULTS FOR 2021-2022 |                        |                         |                                                    |
| QUARTER               | NEW CLUB GOAL | NEW CLUBS | DROPPED CLUBS | QUARTER MEME          | BER GROWTH NET<br>GOAL | MEMBER GROWTH<br>ACTUAL | DROPPED<br>MEMBERS ACTUAL<br>(including transfers) |
| JULY/AUG/SEPT         | 8             | 9         | 5             | JULY/AUG/SEPT         | 150                    | 494                     | 157                                                |
| OCT/NOV/DEC           | 3             | 3         | 1             | OCT/NOV/DEC           | 100                    | 167                     | 150                                                |
| JAN/FEB/MAR           | 1             | 0         | 0             | JAN/FEB/MAR           | 100                    | 109                     | 11                                                 |
| APR/MAY/JUNE          | 0             | 0         | 0             | APR/MAY/JUNE          | 50                     | 100                     | 67                                                 |