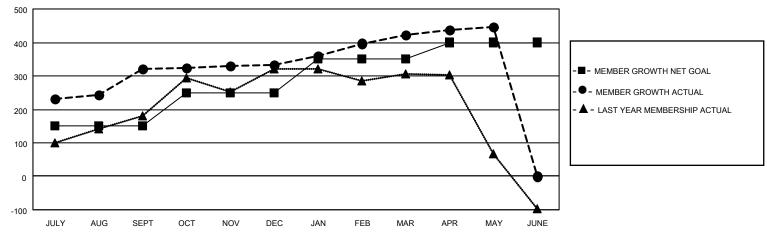

## GOALS AND ACTUAL MEMBERS CUMULATIVE

| DROPPED CLUBS: 6  | 66 CLUBS OF 94 ADDED 1 OR<br>MORE NEW MEMBERS | GENDER DISTRIBUTION       |                |  |
|-------------------|-----------------------------------------------|---------------------------|----------------|--|
|                   | WORE NEW WEINBERS                             | MALE 2,304 (62.17%)       |                |  |
|                   |                                               | FEMALE                    | 1,402 (37.83%) |  |
| DROPPED MEMBERS   |                                               | NON BINARY                | 0 (0.00%)      |  |
|                   |                                               | PREFER NOT TO ANSWER      | 0 (0.00%)      |  |
| DECEASED          |                                               |                           |                |  |
| CLUB CANCELLED 5: | CLICK HERE FOR CUMULATIVE                     | TOTAL FAMILY UNIT MEMBERS | 2,113          |  |
| OTHER 329         | MEMBERSHIP DATA                               |                           |                |  |
| TOTAL 38          | _                                             | FAMILY MEMBERS PAYING HA  | LF DUES 1,281  |  |
|                   |                                               |                           |                |  |

## MONTHLY MEMBERSHIP PROGRESS REPORT

LOCATION INDIA District 322 G Results as of: 5/31/2022

| Clubs                 |               |           |               | Members               |                        |                         |                                                    |
|-----------------------|---------------|-----------|---------------|-----------------------|------------------------|-------------------------|----------------------------------------------------|
| RESULTS FOR 2021-2022 |               |           |               | RESULTS FOR 2021-2022 |                        |                         |                                                    |
| QUARTER               | NEW CLUB GOAL | NEW CLUBS | DROPPED CLUBS | QUARTER MEME          | BER GROWTH NET<br>GOAL | MEMBER GROWTH<br>ACTUAL | DROPPED<br>MEMBERS ACTUAL<br>(including transfers) |
| JULY/AUG/SEPT         | 8             | 9         | 5             | JULY/AUG/SEPT         | 150                    | 494                     | 157                                                |
| OCT/NOV/DEC           | 3             | 3         | 1             | OCT/NOV/DEC           | 100                    | 167                     | 150                                                |
| JAN/FEB/MAR           | 1             | 0         | 0             | JAN/FEB/MAR           | 100                    | 109                     | 11                                                 |
| APR/MAY/JUNE          | 0             | 0         | 0             | APR/MAY/JUNE          | 50                     | 100                     | 67                                                 |